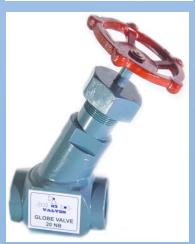

### Globe Valve "Y" type (in NB):

| Sr No | SIZE (SOCKET) |
|-------|---------------|
| 1     | 15 NB         |
| 2     | 20 NB         |
| 3     | 25 NB         |