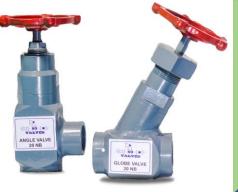

## Globe Valve Angle type (in NB):

| Sr No | SIZE (SOCKET) |
|-------|---------------|
| 1     | 15 NB         |
| 2     | 20 NB         |
| 3     | 25 NB         |
| 4     | 32 NB         |
| 5     | 40 NB         |
| 6     | 50 NB         |
| 7     | 65 NB         |
| 8     | 80 NB         |
| 9     | 100 NB        |
| 10    | 125 NB        |
| 11    | 150 NB        |
| 12    | 200 NB        |
| 13    | 250 NB        |

### Globe Valve "Y" type (in NB):

| Sr No | SIZE (SOCKET) |
|-------|---------------|
| 1     | 15 NB         |
| 2     | 20 NB         |
| 3     | 25 NB         |