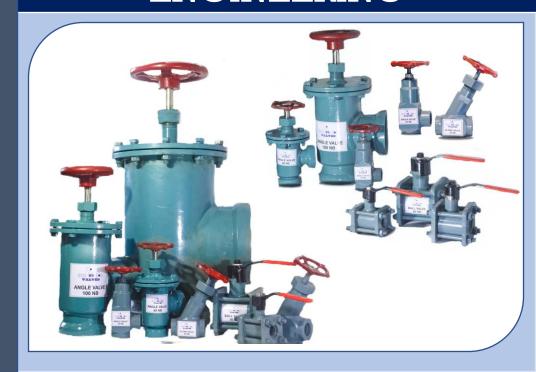

## Globe Valve Angle type (in NB):

| Sr No | SIZE (SOCKET) |
|-------|---------------|
| 1     | 15 NB         |
| 2     | 20 NB         |
| 3     | 25 NB         |
| 4     | 32 NB         |
| 5     | 40 NB         |
| 6     | 50 NB         |
| 7     | 65 NB         |
| 8     | 80 NB         |
| 9     | 100 NB        |
| 10    | 125 NB        |
| 11    | 150 NB        |
| 12    | 200 NB        |
| 13    | 250 NB        |

#### BUTT WELD AVAILABLE FROM 32 NB TO 250 NB