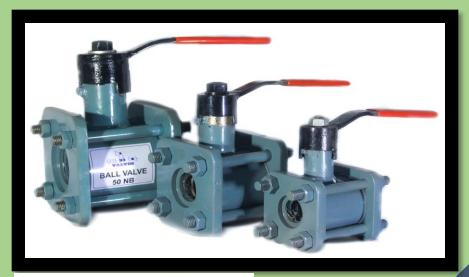

### **Ball Valve (in NB):**

| Sr No | SIZE (SOCKET) |
|-------|---------------|
| 1     | 15 NB         |
| 2     | 20 NB         |
| 3     | 25 NB         |
| 4     | 32 NB         |
| 5     | 40 NB         |
| 6     | 50 NB         |