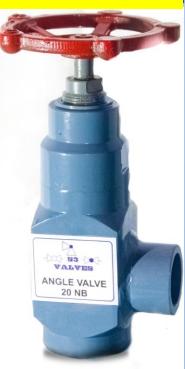

## Globe Valve Angle type (in NB):

| Sr No | SIZE (SOCKET) |
|-------|---------------|
| 1     | 15 NB         |
| 2     | 20 NB         |
| 3     | 25 NB         |
| 4     | 32 NB         |
| 5     | 40 NB         |
| 6     | 50 NB         |
| 7     | 65 NB         |
| 8     | 80 NB         |
| 9     | 100 NB        |
| 10    | 125 NB        |
| 11    | 150 NB        |
| 12    | 200 NB        |
| 13    | 250 NB        |

#### BUTT WELD AVAILABLE FROM 32 NB TO 250 NB