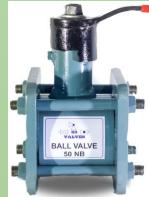

### **Ball Valve (in NB):**

| Sr No | SIZE (SOCKET) |
|-------|---------------|
| 1     | 15 NB         |
| 2     | 20 NB         |
| 3     | 25 NB         |
| 4     | 32 NB         |
| 5     | 40 NB         |
| 6     | 50 NB         |